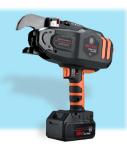

# **1716**<sup>15</sup>

The BNT-40X is the next generation rebar tying tool. The tool is lightweight and has a compact, easy to hold grip. The tool is well balanced and is designed to tie rebars as fast as you can pull the trigger. Included with the tool are two lithium-ion batteries. The tool is designed to tie up to #6 (20 mm) rebar. The long life battery will give you over 2000 ties on a single charge.