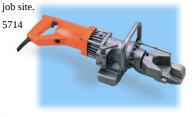

### 5712 15**39**<sup>75</sup>

The DC-20WH portable heavy-duty rebar cutter will safely, efficiently, and cleanly cut rebar up to #6(3/4")diameter grade 60. It is the most popular Rebar Cutter sold in the United States.