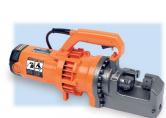

# $1093^{60}$

The DC-16LZ is a medium-duty rebar cutter that will safely. efficiently, and cleanly cut rebar up to #5 (5/8") diameter grade 60. This tool would be a great asset for swimming pool, masonry, and ICF contractors.