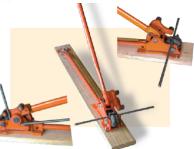

### **5876**<sup>50</sup>

Tools

The DBD-25X heavy-duty portable rebar bender helps save valuable man-hours by bending rebar up to #7 (7/8") grade 60 at the job site or in your shop. 5713