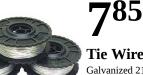

### Tie Wire

2549

Galvanized 21 G. Tie Wire (BNT-40 Wire) 50 Rolls per case

2**9**5<sup>99</sup>

This amazing tool can cut a variety of materials including rebar, all-thread rod, coil rod, EMT conduit, pipe, tubing, burglar bars and more. It is designed to cleanly cut the material FLUSH with the surface. 23926