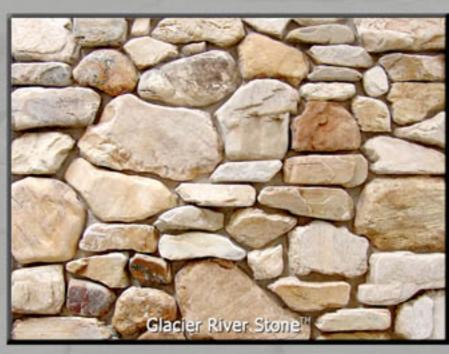

## Advantages of Natural Stone Thin Veneer

- It's the real thing others can only attempt to imitate the look, feel, and value of real stone
- Durability formed over millions of years by mother nature not in hours by man
- Color non-fading, unlike imitation stone made of colored concrete
- · Variety each piece is individually distinct
- Shapes / Textures limitless, since natural stone is not made by pouring concrete in a mold like imitation stone
- Non-patterned real stone does not have an identifiable repeating pattern like imitation stone
- No maintenance premium quality natural stone will always stand the test of time
- No support ledge required at less than 15 lbs. per square foot, natural stone thin veneer can be used on a variety of interior and exterior applications including remodel projects

E-Z Set<sup>™</sup> Natural Stone Thin Veneer is a premium quality natural stone that comes from our own world class quarries. It is a truly elegant and environmentally green product that will bring timeless value and endless aesthetic pleasure to your important project.