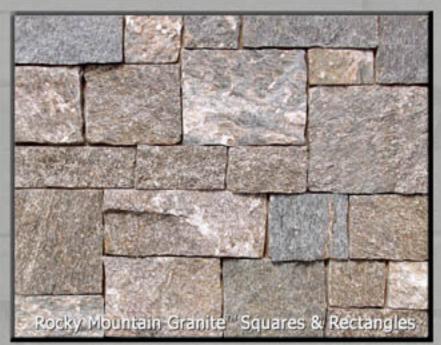

## Advantages of Natural Stone Thin Veneer

- It's the real thing others can only attempt to imitate the look, feel, and value of real stone
- Durability formed over millions of years by mother nature not in hours by man
- Color non-fading, unlike imitation stone made of colored concrete
- · Variety each piece is individually distinct
- Shapes / Textures limitless, since natural stone is not made by pouring concrete in a mold like imitation stone
- Non-patterned real stone does not have an identifiable repeating pattern like imitation stone
- No maintenance premium quality natural stone will always stand the test of time
- No support ledge required at less than 15 lbs. per square foot, natural stone thin veneer can be used on a variety of interior and exterior applications including remodel projects

E-Z Set<sup>™</sup> Natural Stone Thin Veneer is a premium quality natural stone that comes from our own world class quarries. It is a truly elegant and environmentally green product that will bring timeless value and endless aesthetic pleasure to your important project.