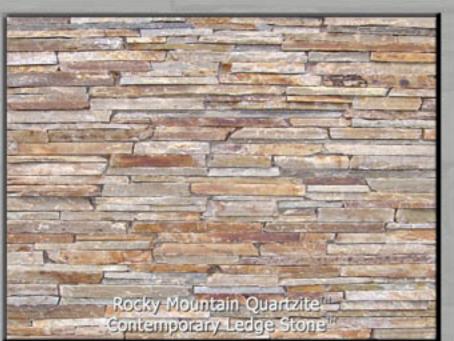

## Advantages of Natural Stone Thin Veneer

- It's the real thing others can only attempt to imitate the look, feel, and value of real stone
- Durability formed over millions of years by mother nature not in hours by man
- Color non-fading, unlike imitation stone made of colored concrete
- · Variety each piece is individually distinct
- Shapes / Textures limitless, since natural stone is not made by pouring concrete in a mold like imitation stone
- Non-patterned real stone does not have an identifiable repeating pattern like imitation stone
- No maintenance premium quality natural stone will always stand the test of time
- No support ledge required at less than 15 lbs. per square foot, natural stone thin veneer can be used on a variety of interior and exterior applications including remodel projects

E-Z Set<sup>™</sup> Natural Stone Thin Veneer is a premium quality natural stone that comes from our own world class quarries. It is a truly elegant and environmentally green product that will bring timeless value and endless aesthetic pleasure to your important project.