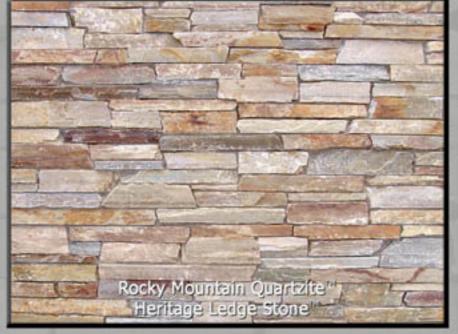

ete
- · Variety each piece is individually distinct
- Shapes / Textures limitless, since natural stone is not made by pouring concrete in a mold like imitation stone
- Non-patterned real stone does not have an identifiable repeating pattern like imitation stone
- No maintenance premium quality natural stone will always stand the test of time
- No support ledge required at less than 15 lbs. per square foot, natural stone thin veneer can be used on a variety of interior and exterior applications including remodel projects

E-Z Set<sup>™</sup> Natural Stone Thin Veneer is a premium quality natural stone that comes from our own world class quarries. It is a truly elegant and environmentally green product that will bring timeless value and endless aesthetic pleasure to your important project.