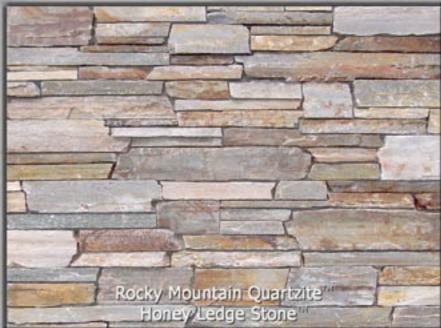

## Advantages of Natural Stone Thin Veneer

- It's the real thing others can only attempt to imitate the look, feel, and value of real stone
- Durability formed over millions of years by mother nature not in hours by man
- Color non-fading, unlike imitation stone made of colored concrete
- · Variety each piece is individually distinct
- Shapes / Textures limitless, since natural stone is not made by pouring concrete in a mold like imitation stone
- Non-patterned real stone does not have an identifiable repeating pattern like imitation stone
- No maintenance premium quality natural stone will always stand the test of time
- No support ledge required at less than 15 lbs. per square foot, natural stone thin veneer can be used on a variety of interior and exterior applications including remodel projects

E-Z Set<sup>™</sup> Natural Stone Thin Veneer is a premium quality natural stone that comes from our own world class quarries. It is a truly elegant and environmentally green product that will bring timeless value and endless aesthetic pleasure to your important project.