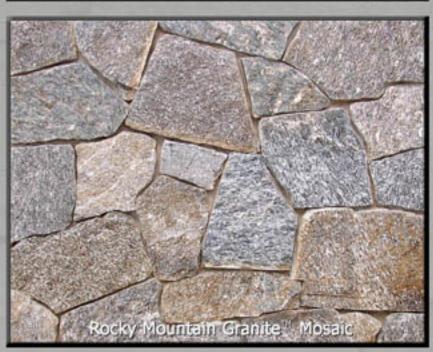

· Variety each piece is individually distinct
- Shapes / Textures limitless, since natural stone is not made by pouring concrete in a mold like imitation stone
- Non-patterned real stone does not have an identifiable repeating pattern like imitation stone
- No maintenance premium quality natural stone will always stand the test of time
- No support ledge required at less than 15 lbs. per square foot, natural stone thin veneer can be used on a variety of interior and exterior applications including remodel projects

E-Z Set<sup>™</sup> Natural Stone Thin Veneer is a premium quality natural stone that comes from our own world class quarries. It is a truly elegant and environmentally green product that will bring timeless value and endless aesthetic pleasure to your important project.