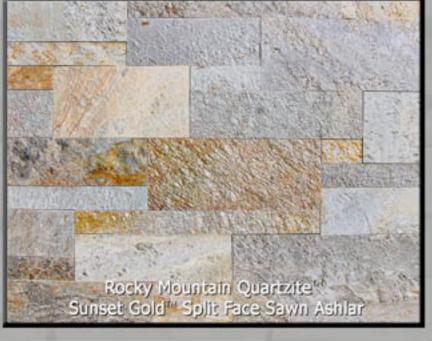

## Advantages of Natural Stone Thin Veneer

- It's the real thing others can only attempt to imitate the look, feel, and value of real stone
- Durability formed over millions of years by mother nature not in hours by man
- Color non-fading, unlike imitation stone made of colored concrete
- · Variety each piece is individually distinct
- Shapes / Textures limitless, since natural stone is not made by pouring concrete in a mold like imitation stone
- Non-patterned real stone does not have an identifiable repeating pattern like imitation stone
- No maintenance premium quality natural stone will always stand the test of time
- No support ledge required at less than 15 lbs. per square foot, natural stone thin veneer can be used on a variety of interior and exterior applications including remodel projects

E-Z Set<sup>™</sup> Natural Stone Thin Veneer is a premium quality natural stone that comes from our own world class quarries. It is a truly elegant and environmentally green product that will bring timeless value and endless aesthetic pleasure to your important project.