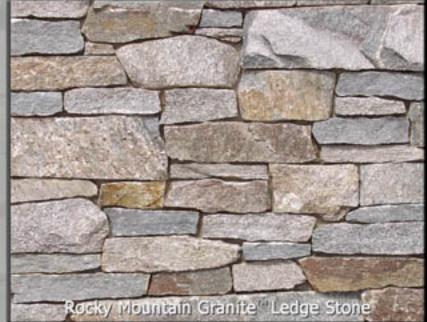

- · Variety each piece is individually distinct
- Shapes / Textures limitless, since natural stone is not made by pouring concrete in a mold like imitation stone
- Non-patterned real stone does not have an identifiable repeating pattern like imitation stone
- No maintenance premium quality natural stone will always stand the test of time
- No support ledge required at less than 15 lbs. per square foot, natural stone thin veneer can be used on a variety of interior and exterior applications including remodel projects

E-Z Set<sup>™</sup> Natural Stone Thin Veneer is a premium quality natural stone that comes from our own world class quarries. It is a truly elegant and environmentally green product that will bring timeless value and endless aesthetic pleasure to your important project.