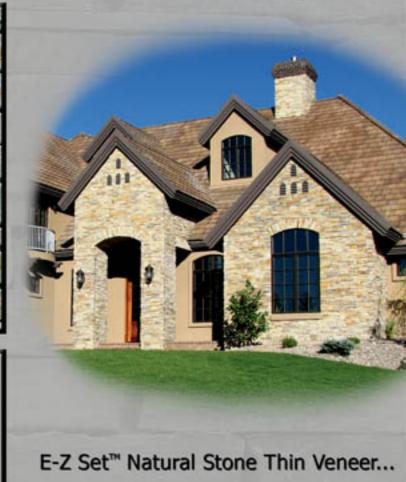

E-Z Set<sup>™</sup> Natural Stone Thin Veneer is a premium quality natural stone that comes from our own world class quarries. It is a truly elegant and environmentally green product that will bring timeless value and endless aesthetic pleasure to your important project.