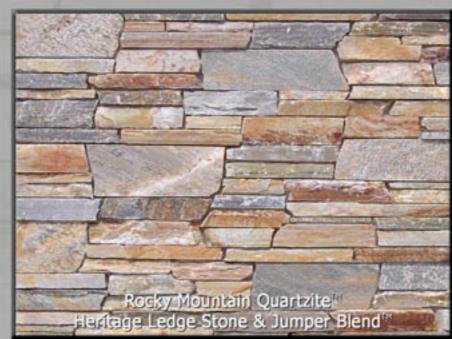

e
- · Variety each piece is individually distinct
- Shapes / Textures limitless, since natural stone is not made by pouring concrete in a mold like imitation stone
- Non-patterned real stone does not have an identifiable repeating pattern like imitation stone
- No maintenance premium quality natural stone will always stand the test of time
- No support ledge required at less than 15 lbs. per square foot, natural stone thin veneer can be used on a variety of interior and exterior applications including remodel projects

E-Z Set<sup>™</sup> Natural Stone Thin Veneer is a premium quality natural stone that comes from our own world class quarries. It is a truly elegant and environmentally green product that will bring timeless value and endless aesthetic pleasure to your important project.