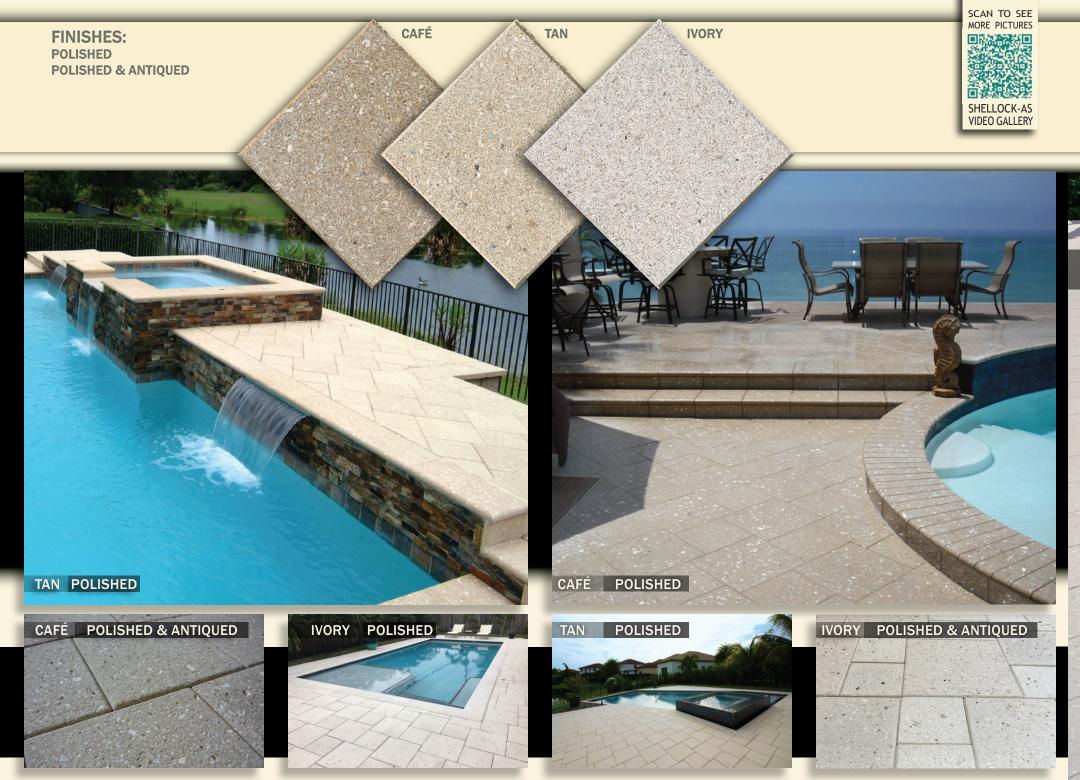

# GRANITELOCK<sup>®</sup> EEE

### The timeless appeal of granite in a paver.

A stunning paver created in the texture of limestone.

ALMOND

**LINEN GRAY** 

FINISHES: POLISHED POLISHED & ANTIQUED

NOW AVAILABLE IN 12"X24"

LINEN GRAY POLISHED & ANTIQUED

Our pavers are manufactured with natural materials and will vary in color. The variation in color and shade can enhance the natural look and beauty of the finished project.

POLISHED

ALMOND