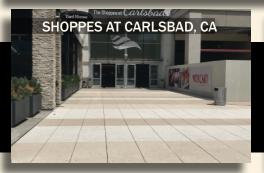

# STEPLOCK®

INTERLOCKING SAND-SET PAVERS FOR PEDESTRIAN APPLICATIONS

# STEPLOCK®