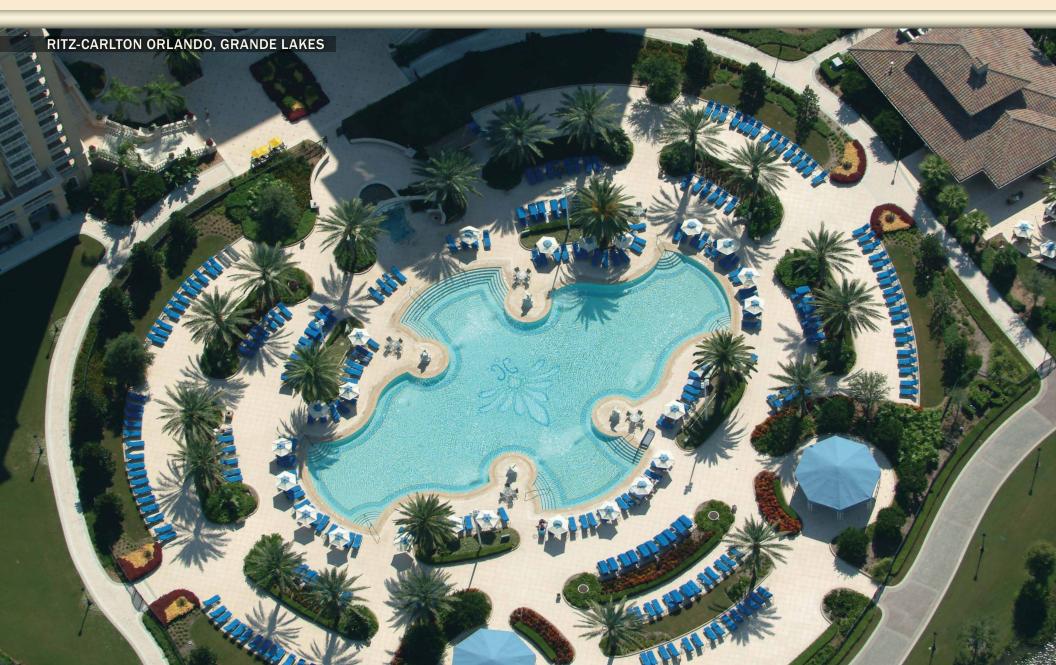

# STEPLOCK®

INTERLOCKING SAND-SET PAVERS FOR PEDESTRIAN APPLICATIONS

# STEPLOCK®