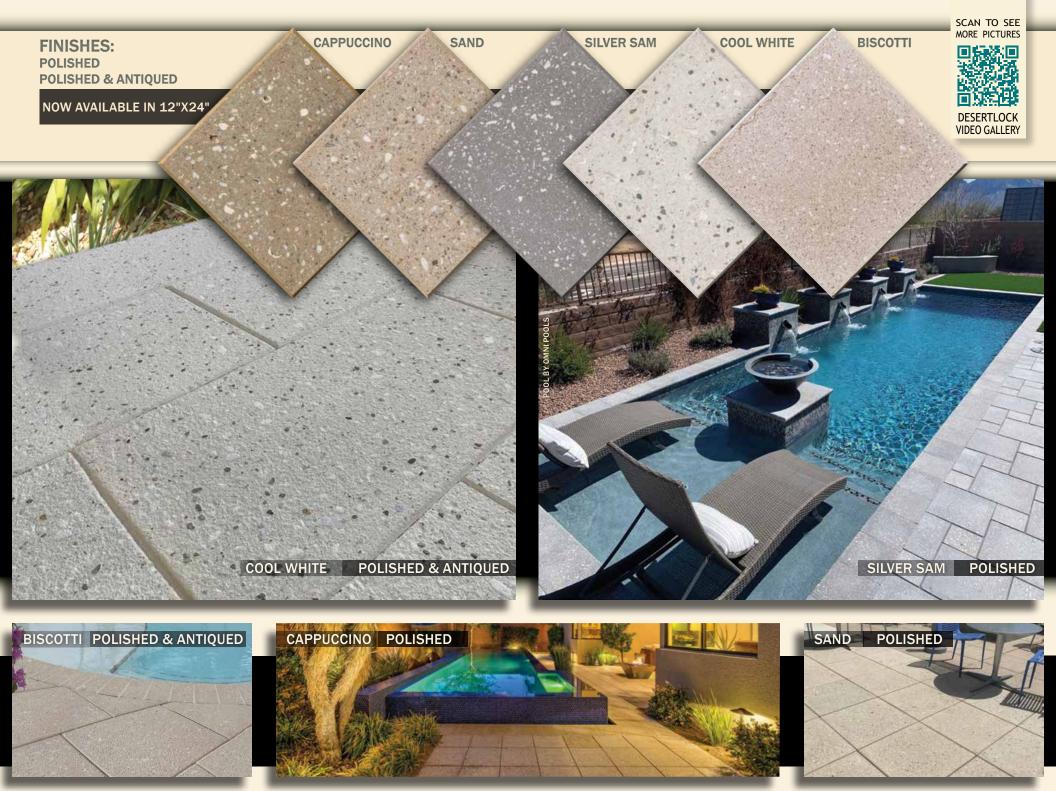

# DESERTLOCK

### Simplicity and sophistication.

WHITE PEARL

**PLATINUM GRAY** 

FINISHES: POLISHED POLISHED & ANTIQUED

NOW AVAILABLE IN 12"X24"

WHITE PEARL

POLISHED

WHITE PEARL & PLATINUM GRAY POLISHED

### A contemporary look.

SAND, COOL WHITE, SILVER SAM & CUSTOM COLOR POLISHED

COOL WHITE SILVER SAM

FINISHES: POLISHED POLISHED & ANTIQUED