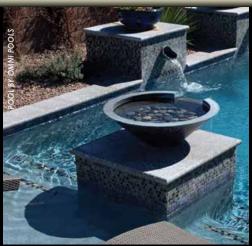

Pool coping • Raised walls • Steps • Spillways Fountains • Benches • Planters • Remodeling Projects

This ensures that materials used for architectural solutions will coordinate with the Artistic Paver decking material. They will not only give your project a great look, but they also make installation easy, saving you time and money.

The result is a luxurious combination of beauty and technology that will keep you satisfied for many years to come.