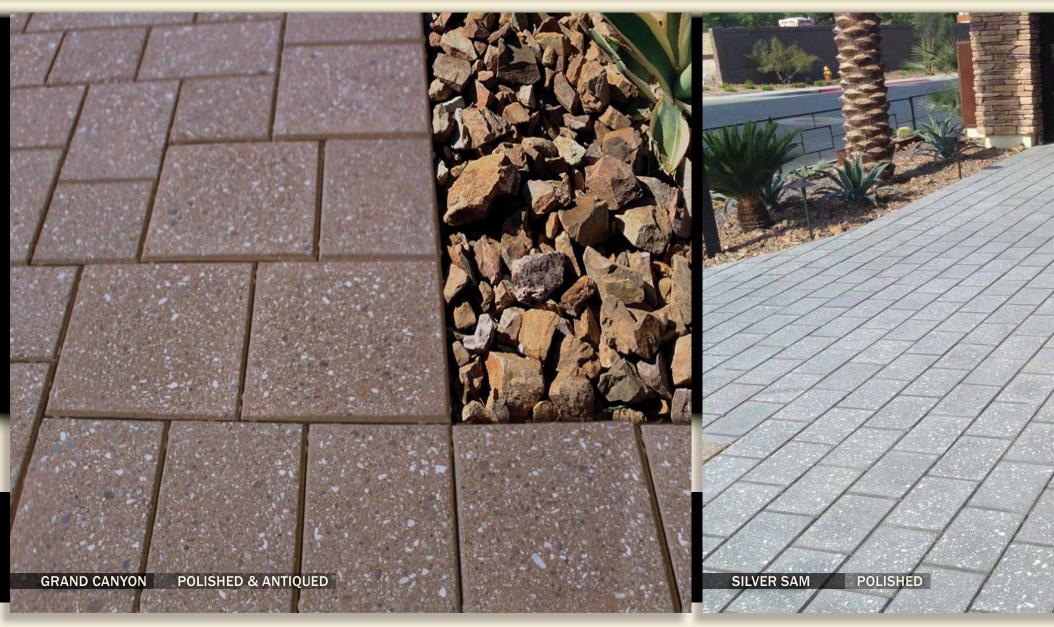

### A contemporary look.

SAND, COOL WHITE, SILVER SAM & CUSTOM COLOR POLISHED

COOL WHITE SILVER SAM

FINISHES: POLISHED POLISHED & ANTIQUED

Sizes: 8"x8", 8"x12" & 12"x12" Thickness: 2-3/8"

> FINISHES: POLISHED POLISHED & ANTIQUED

DARK CHOCOLATE GOLDEN BROWN GRAND CANYON SILVER SAM

|                                                                                                                             |                                                            |                                                |                                                                                                                                                                                                                                              |                |                                                                                            | <b>CORALLOCK®</b> | D          | FSFR  | TLO        | CK™      | SHE | 1100     | K <sup>®</sup> AS | LIMESTO    | NFI OCK®   | GRANI          | TELOCK™          | STON      | I OCK™       | PLANKLOCK                               |                |                     |
|-----------------------------------------------------------------------------------------------------------------------------|------------------------------------------------------------|------------------------------------------------|----------------------------------------------------------------------------------------------------------------------------------------------------------------------------------------------------------------------------------------------|----------------|--------------------------------------------------------------------------------------------|-------------------|------------|-------|------------|----------|-----|----------|-------------------|------------|------------|----------------|------------------|-----------|--------------|-----------------------------------------|----------------|---------------------|
| STEPLOCK®<br>INTERLOCKING SAND-SET PAVERS<br>FOR PEDESTRIAN APPLICATIONS<br>PRODUCTS LEGEND<br>AVAILABLE NOW<br>COMING SOON |                                                            |                                                |                                                                                                                                                                                                                                              |                |                                                                                            |                   |            |       |            | POLISHED |     |          | POLISHED          |            | POLISHED   |                |                  |           | POLISHED AND | ADTICT                                  | IC PAVER MFG.® |                     |
|                                                                                                                             |                                                            |                                                |                                                                                                                                                                                                                                              |                | FINISH                                                                                     | CORAL TEXTURED    | POL        | ISHED |            | QUED     |     | HED & AN | NTIQUED           | POLISHED & | ANTIQUED   |                | & ANTIQUED       | ANTIQUED  |              | POLISHED & ANTIQUED                     | ARTIST         | IC PAVER MIFG.      |
| _                                                                                                                           | NOMINAL SIZE (in) THICKNESS(in) SPACER<br>4x8 (*) 1-5/8 NO |                                                |                                                                                                                                                                                                                                              |                |                                                                                            | IVORY             | COOL WHITE |       | CAPPUCCINO | BISCOTTI |     | TAN      | CAFÉ              | ALMOND     | LINEN GRAY | WHITE<br>PEARL | PLATINUM<br>GRAY | SANDSTONE | GRAYSTONE    | Specially<br>designed for<br>pedestrian |                |                     |
|                                                                                                                             | 4x8 (*)                                                    |                                                |                                                                                                                                                                                                                                              |                | BORDER PAVER<br>PAVER                                                                      |                   | -          |       |            |          |     |          |                   | -          |            |                |                  |           |              | applications, the                       | EASICC         | AST FACTORY         |
| U                                                                                                                           | 8x8<br>8x12                                                |                                                | 1-5/8<br>1-5/8                                                                                                                                                                                                                               | NO<br>NO<br>NO | PAVER<br>PAVER<br>PAVING SLAB                                                              |                   |            |       |            |          |     |          |                   |            |            |                |                  |           |              | 8x24 Planklock<br>is a 2-3/8" thick     | 120 NE 179     | Pth Street          |
| DAVERS                                                                                                                      | 1 12x12                                                    |                                                | 1-5/8                                                                                                                                                                                                                                        |                |                                                                                            |                   |            |       |            |          |     |          |                   |            |            |                |                  |           |              | plank with                              |                | Beach, FL 33162     |
|                                                                                                                             | > 12x12                                                    |                                                | 1-5/8                                                                                                                                                                                                                                        | NO             | PAVING SLAB                                                                                |                   |            |       |            |          |     |          |                   |            |            |                |                  |           |              | spacers.                                |                |                     |
| N N                                                                                                                         | 16x16                                                      |                                                | 1-5/8                                                                                                                                                                                                                                        | NO             | PAVING SLAB                                                                                |                   |            |       |            | _        | _   |          |                   |            |            |                |                  |           |              | To use the                              | Phone: (3      | 05) 653-7283        |
|                                                                                                                             | 24x24                                                      |                                                | 1-5/8                                                                                                                                                                                                                                        | NO             | PAVING SLAB                                                                                |                   |            |       |            |          |     |          |                   |            |            |                |                  |           |              | 2-3/8" thick<br>8x24 Planklock          | Fax: (3        | 05) 653-7511        |
|                                                                                                                             | 8x24 PLAN                                                  | KLOCK                                          | 2-3/8                                                                                                                                                                                                                                        | YES            | PAVING SLAB                                                                                |                   |            |       |            |          |     |          |                   |            |            |                |                  |           |              | with any 1-5/8"                         |                |                     |
|                                                                                                                             | NOMINAL S                                                  | NOMINAL SIZE(in) ACTUAL SIZE(in)               |                                                                                                                                                                                                                                              |                | DESCRIPTION                                                                                |                   |            |       |            |          |     |          |                   |            |            |                |                  |           |              | thick coping                            |                |                     |
|                                                                                                                             | 4x8x1-5/8                                                  | 4x8x1-5/8 3-5/8 <sup>(B)</sup> x7-3/4x1-5/8    |                                                                                                                                                                                                                                              | -5/8           | SINGLE SIDED                                                                               |                   |            |       |            |          |     |          |                   |            |            |                |                  |           |              | pieces, the deck                        |                |                     |
|                                                                                                                             | 4x12x1-5/                                                  | (12x1-5/8 3-5/8 <sup>(B)</sup> x11-3/8x1-5/8   |                                                                                                                                                                                                                                              |                | SINGLE SIDED                                                                               |                   |            |       |            |          |     |          |                   |            |            |                |                  |           |              | base needs to be adjusted to            |                |                     |
|                                                                                                                             | 4x12x1-5/                                                  |                                                |                                                                                                                                                                                                                                              |                | DOUBLE SIDED                                                                               |                   |            |       |            |          |     |          |                   |            |            |                |                  |           |              | match the coping                        | WEST CC        | DAST FACTORY        |
|                                                                                                                             | 4x16x1-5/                                                  |                                                | 3-5/8 <sup>(B)</sup> x15-3/8x1-5/8                                                                                                                                                                                                           |                | SINGLE SIDED                                                                               |                   |            |       |            |          |     |          |                   |            |            |                |                  |           |              | thickness.                              |                |                     |
|                                                                                                                             | 4 x16x1-5                                                  |                                                | 3-5/8 <sup>(B)</sup> x15-5/8x1-5/8                                                                                                                                                                                                           |                | DOUBLE SIDED                                                                               |                   |            |       |            |          |     |          |                   |            |            |                |                  |           |              |                                         | 1508 N V.I.    |                     |
|                                                                                                                             | 4x16x1-5/                                                  |                                                | 3-7/8 <sup>(B)</sup> x15-5/8x1-5/8                                                                                                                                                                                                           |                | TRIPLE SIDED                                                                               |                   |            |       |            |          | _   |          |                   |            |            |                |                  |           |              |                                         | Casa Gran      | nde, AZ 85122       |
|                                                                                                                             | 12x12x1-                                                   |                                                | 11-1/8 <sup>(B)</sup> x11-3/8x1-5/8                                                                                                                                                                                                          |                | SINGLE SIDED                                                                               |                   |            |       |            |          |     |          |                   |            |            |                |                  |           |              |                                         | Phone:         | (520) 426-3479      |
|                                                                                                                             | 12x12x1-                                                   |                                                | 11-1/8 <sup>(B)</sup> x11-3/4x1-5/8                                                                                                                                                                                                          |                | DOUBLE SIDED                                                                               |                   |            |       | _          | _        |     |          |                   |            |            |                |                  |           |              |                                         |                |                     |
|                                                                                                                             | 12x12x1-5                                                  |                                                | 8 <sup>(B)</sup> x11-3/4x                                                                                                                                                                                                                    |                | TRIPLE SIDED                                                                               |                   |            |       |            | _        |     |          |                   |            |            |                |                  |           |              |                                         | Fax:           | (520) 426-3485      |
|                                                                                                                             | 12x12x1-                                                   |                                                | 4 <sup>(B)</sup> x11-3/4x                                                                                                                                                                                                                    |                | FOUR SIDED                                                                                 |                   |            |       |            |          |     |          |                   |            |            |                |                  |           |              |                                         |                |                     |
|                                                                                                                             | 16x16x1-                                                   |                                                | 15-1/8 <sup>(ii)</sup> x15-3/8x1-5/8<br>15-1/8 <sup>(ii)</sup> x15-5/8x1-5/8<br>15-3/8 <sup>(ii)</sup> x15-5/8x1-5/8<br>15-5/8 <sup>(ii)</sup> x15-5/8x1-5/8<br>22-7/8 <sup>(ii)</sup> x11-3/4x1-5/8<br>22-7/8 <sup>(ii)</sup> x11-3/4x1-5/8 |                | SINGLE SIDED<br>DOUBLE SIDED<br>TRIPLE SIDED<br>FOUR SIDED<br>SINGLE SIDED<br>DOUBLE SIDED |                   |            |       |            |          |     |          |                   |            |            |                |                  |           |              |                                         |                |                     |
|                                                                                                                             | 16x16x1-                                                   |                                                |                                                                                                                                                                                                                                              |                |                                                                                            |                   |            |       |            |          |     |          |                   |            | -          |                |                  |           |              |                                         |                |                     |
| C                                                                                                                           | 16x16x1-                                                   |                                                |                                                                                                                                                                                                                                              |                |                                                                                            |                   |            |       |            | _        |     |          |                   |            |            |                |                  |           |              |                                         |                | tistion average a   |
|                                                                                                                             | 24x12x1-                                                   |                                                |                                                                                                                                                                                                                                              |                |                                                                                            |                   |            |       |            |          |     |          |                   |            |            |                |                  |           |              |                                         |                | tisticpavers.com    |
|                                                                                                                             | 24x12x1-                                                   |                                                |                                                                                                                                                                                                                                              |                |                                                                                            | -                 |            |       |            |          |     |          |                   |            |            | _              |                  |           |              |                                         | artisticpo     | ivers.com           |
|                                                                                                                             | ) 2441241-                                                 | 4x24x1-5/8 22-7/8 <sup>(B)</sup> x23-1/4x1-5/8 |                                                                                                                                                                                                                                              |                | SINGLE SIDED                                                                               |                   |            |       |            |          |     |          |                   |            |            |                |                  |           |              |                                         |                |                     |
|                                                                                                                             |                                                            | 4x24x1-5/8 22-7/8 <sup>(B)</sup> x23-1/4x1-5/8 |                                                                                                                                                                                                                                              | DOUBLE SIDED   |                                                                                            |                   |            | _     |            |          |     |          |                   |            |            |                |                  |           |              |                                         |                |                     |
|                                                                                                                             | 24x24x1-                                                   |                                                | 8 <sup>(B)</sup> x23-1/2                                                                                                                                                                                                                     |                | TRIPLE SIDED                                                                               |                   |            |       |            | -        |     |          |                   |            |            |                |                  |           |              |                                         |                |                     |
|                                                                                                                             | 24x24x1-                                                   |                                                | 2 <sup>(B)</sup> x23-1/2                                                                                                                                                                                                                     |                | FOUR SIDED                                                                                 |                   |            |       |            |          |     |          |                   |            |            |                |                  |           |              |                                         | VISI           | T WATCH             |
|                                                                                                                             | 12x12x1-5                                                  | 12x1-5/8 11-3/8 <sup>(B)</sup> x11-3/8x1-5/8   |                                                                                                                                                                                                                                              |                | ADJACENT                                                                                   |                   |            |       |            |          |     |          |                   |            |            |                |                  |           |              |                                         |                |                     |
|                                                                                                                             | 16x16x1-                                                   |                                                |                                                                                                                                                                                                                                              |                | ADJACENT                                                                                   |                   |            |       |            |          |     |          |                   |            |            |                |                  |           |              |                                         |                |                     |
|                                                                                                                             | 24x24x1-                                                   | 5/8 23-1/                                      | 23-1/4 <sup>(B)</sup> x23-1/4x1-5/8                                                                                                                                                                                                          |                | ADJACENT                                                                                   |                   |            |       |            |          |     |          |                   |            |            |                |                  |           |              |                                         | 6 6 6 4        |                     |
|                                                                                                                             | 4x12x1-5/                                                  | 12x1-5/8 DROP-FACE 3", 4" or 5"                |                                                                                                                                                                                                                                              | 4" or 5"       | RENOVATION                                                                                 |                   |            |       |            |          |     |          |                   |            |            |                |                  |           |              |                                         |                |                     |
|                                                                                                                             | 4x8x1-5/8                                                  |                                                |                                                                                                                                                                                                                                              |                | PRE-CUT<br>SINGLE SIDED<br>PRE-CUT<br>DOUBLE SIDED<br>STRAIGHT<br>RELAXED-EDGE             |                   |            |       |            |          |     |          |                   |            |            |                |                  |           |              |                                         | E1986276       |                     |
|                                                                                                                             | 4x12x1-5/                                                  | 8 3-5/8                                        |                                                                                                                                                                                                                                              |                |                                                                                            |                   |            |       |            |          |     |          |                   |            |            |                |                  |           |              |                                         | WEBSIT         | ECLIP               |
|                                                                                                                             | 4x12x1-5/                                                  | 8 3-5/8                                        |                                                                                                                                                                                                                                              |                |                                                                                            |                   |            |       |            |          |     |          |                   |            |            |                |                  |           |              |                                         |                |                     |
|                                                                                                                             | 4x16x1-5/                                                  | 8 3-5/8                                        |                                                                                                                                                                                                                                              |                |                                                                                            |                   |            |       |            |          |     |          |                   |            |            |                |                  |           |              |                                         |                |                     |
|                                                                                                                             | 4x12x2-3                                                   | /8 3-5/8                                       |                                                                                                                                                                                                                                              |                |                                                                                            |                   |            |       |            |          |     |          |                   |            |            |                |                  |           |              |                                         | Foll           | ow us on            |
|                                                                                                                             | 12x12x2-                                                   | 3/8 11-1/                                      | 7 <sup>(B)</sup> x11-3/8x                                                                                                                                                                                                                    | (2-3/8         | ONE SIDED <sup>(2)</sup>                                                                   |                   |            |       |            |          |     |          |                   |            |            |                |                  |           |              |                                         | 0 🖌 🖗          | 🔰 🈏 /artisticpavers |
|                                                                                                                             | DISCLOS                                                    | URES                                           |                                                                                                                                                                                                                                              |                |                                                                                            |                   |            |       |            |          |     |          |                   |            |            |                |                  |           |              |                                         |                |                     |