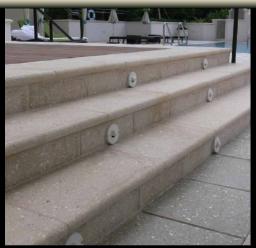

## the difference is in the details.

Steps using one-sided coping.

Straight-edge relaxed one sided coping.

Architectural details: adjacent, one, two and three sided coping.

Adjacent and one-sided coping.

Renovation coping 3", 4" and 5" face drop-down.