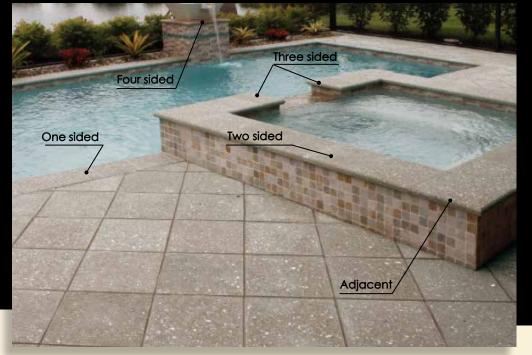

#### It is great to be special...

We make many different types of coping. Bullnosed on one, two, three or all four sides of the paver. By using our coping, you are able to have a spa or raised wall without having a seam going through the middle of the coping.

## the difference is in the details.

Steps using one-sided coping.

Straight-edge relaxed one sided coping.

Architectural details: adjacent, one, two and three sided coping.

Adjacent and one-sided coping.

Renovation coping 3", 4" and 5" face drop-down.

### The Details

Artistic Paver Mfg.<sup>®</sup> offers many options of coping and specialty pieces to provide a rich looking and durable solution.

Artistic Paver's coping and specialty pieces are ideal for architectural and decorative accents such as: